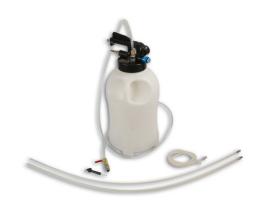

## **Pneumatic Oil Extractor 10L**

The capacity of the unit (10L) and the specific diameters of the extraction tubes, make this unit ideal for modern engines of all capacities (up to 5L V8).

## **Additional Information**

- Tubes are sized specifically for extracting oil via the dipstick aperture.
- · Complete with removable head for cleaning and maintenance. Head unit fitted with safety release valve & pressure gauge.
- Includes main hose (2m) with control valve and quick-connector, flexible clear silicone hose (1m) 4mm ID / 8mm OD, semi rigid nylon tube (1m) 7.8mm ID / 9.8mm OD, semi rigid nylon tube (1m) 5.3mm ID / 6.7mm OD, brake bleed nipple adaptor.
- Spare parts available please see Laser Part Nos. 6535 (hoses) & 6536 (main seal).