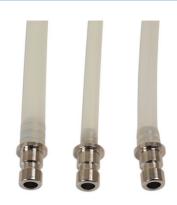

## **Additional Information**

- Tubes are sized specifically for extracting oil via the dipstick aperture.
- · Complete with removable head for cleaning and maintenance. Head unit fitted with safety release valve & pressure gauge.
- Includes main hose (2m) with control valve and quick-connector, flexible clear silicone hose (1m) 4mm ID / 8mm OD, semi rigid nylon tube (1m) 7.8mm ID / 9.8mm OD, semi rigid nylon tube (1m) 5.3mm ID / 6.7mm OD, brake bleed nipple adaptor.
- Spare parts available please see Laser Part Nos. 6535 (hoses) & 6536 (main seal).