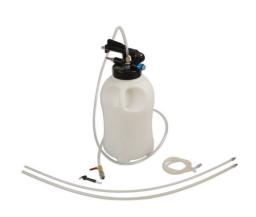

## **Pneumatic Oil Extractor 10L**

The capacity of the unit (10L) and the specific diameters of the extraction tubes, make this unit ideal for modern engines of all capacities (up to 5L V8).

## **Additional Information**

- Tubes are sized specifically for extracting oil via the dipstick aperture.
- · Complete with removable head for cleaning and maintenance. Head unit fitted with safety release valve & pressure gauge.
- Includes main hose (2m) with control valve and quick-connector, flexible clear silicone hose (1m) 4mm ID / 8mm OD, semi rigid nylon tube (1m) 7.8mm ID / 9.8mm OD, semi rigid nylon tube (1m) 5.3mm ID / 6.7mm OD, brake bleed nipple adaptor.
- Spare parts available please see Laser Part Nos. 6535 (hoses) & 6536 (main seal).