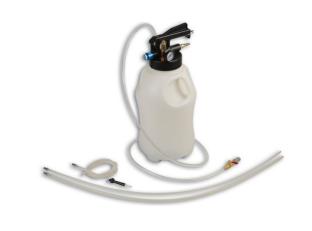

## **Pneumatic Oil Extractor 10L**

The capacity of the unit (10L) and the specific diameters of the extraction tubes, make this unit ideal for modern engines of all capacities (up to 5L V8).

## **Additional Information**

- Tubes are sized specifically for extracting oil via the dipstick aperture.
- · Complete with removable head for cleaning and maintenance. Head unit fitted with safety release valve & pressure gauge.
- Includes main hose (2m) with control valve and quick-connector, flexible clear silicone hose (1m) 4mm ID / 8mm OD, semi rigid nylon tube (1m) 7.8mm ID / 9.8mm OD, semi rigid nylon tube (1m) 5.3mm ID / 6.7mm OD, brake bleed nipple adaptor.
- Spare parts available please see Laser Part Nos. 6535 (hoses) & 6536 (main seal).