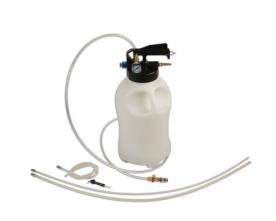

## **Pneumatic Oil Extractor 10L**

The capacity of the unit (10L) and the specific diameters of the extraction tubes, make this unit ideal for modern engines of all capacities (up to 5L V8).

## **Additional Information**

- Tubes are sized specifically for extracting oil via the dipstick aperture.
- · Complete with removable head for cleaning and maintenance. Head unit fitted with safety release valve & pressure gauge.
- Includes main hose (2m) with control valve and quick-connector, flexible clear silicone hose (1m) 4mm ID / 8mm OD, semi rigid nylon tube (1m) 7.8mm ID / 9.8mm OD, semi rigid nylon tube (1m) 5.3mm ID / 6.7mm OD, brake bleed nipple adaptor.
- Spare parts available please see Laser Part Nos. 6535 (hoses) & 6536 (main seal).