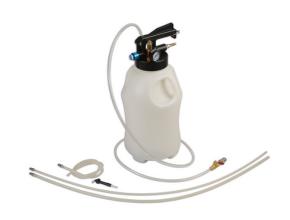

## **Pneumatic Oil Extractor 10L**

The capacity of the unit (10L) and the specific diameters of the extraction tubes, make this unit ideal for modern engines of all capacities (up to 5L V8).

## **Additional Information**

- Tubes are sized specifically for extracting oil via the dipstick aperture.
- · Complete with removable head for cleaning and maintenance. Head unit fitted with safety release valve & pressure gauge.
- Includes main hose (2m) with control valve and quick-connector, flexible clear silicone hose (1m) 4mm ID / 8mm OD, semi rigid nylon tube (1m) 7.8mm ID / 9.8mm OD, semi rigid nylon tube (1m) 5.3mm ID / 6.7mm OD, brake bleed nipple adaptor.
- Spare parts available please see Laser Part Nos. 6535 (hoses) & 6536 (main seal).